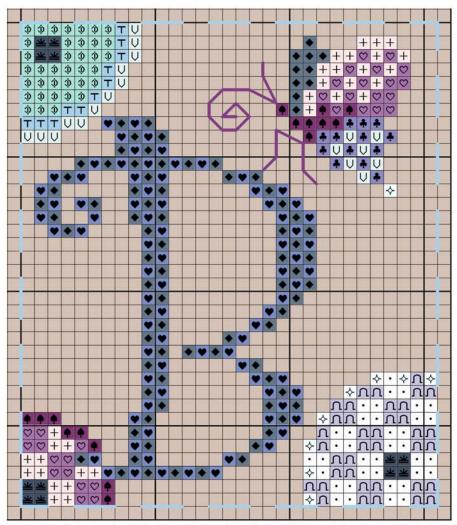

## B IS FOR BUTTON & Beads Too.

From The Stitcher's Alphabet - Copyright @ 2006 Brooke's Books Publishing

| Symbol  T  D  C  A  A | DMC<br>Blanc<br>519<br>964<br>209<br>3747<br>340<br>931<br>930 | Color White Sky Blue Seagreen Lt Lavender Dk Blue Violet Vy Lt Blue Violet Md Antique Blue Dk | Cross Stitch & Bead: If stitching on 14 to 18 count fabric, use 2 strands of floss to cross stitch and also bead the motif. If you have trouble threading a beading needle with 2 strands of floss, put 1 strand of floss through the eye and pull the end down so there are 2 working strands.  Back Stitch: Using 2 strands of DMC floss in the following colors, back stitch as charted: DMC #552 - Butterfly; DMC #519 - Motif |
|-----------------------|----------------------------------------------------------------|-----------------------------------------------------------------------------------------------|------------------------------------------------------------------------------------------------------------------------------------------------------------------------------------------------------------------------------------------------------------------------------------------------------------------------------------------------------------------------------------------------------------------------------------|
|                       | Mill Hill                                                      | Floss Used                                                                                    |                                                                                                                                                                                                                                                                                                                                                                                                                                    |
| <b>\$</b>             | 02010                                                          | White                                                                                         | Border.                                                                                                                                                                                                                                                                                                                                                                                                                            |
| U                     | 42017                                                          | 519                                                                                           | Embellish with a button of your choice. See                                                                                                                                                                                                                                                                                                                                                                                        |
| +                     | 42018                                                          | 209                                                                                           | photo for placement.                                                                                                                                                                                                                                                                                                                                                                                                               |
|                       | 02026                                                          | 931                                                                                           |                                                                                                                                                                                                                                                                                                                                                                                                                                    |
| •                     | 40553                                                          | 552                                                                                           | You will also need DMC 552 to back stitch.                                                                                                                                                                                                                                                                                                                                                                                         |