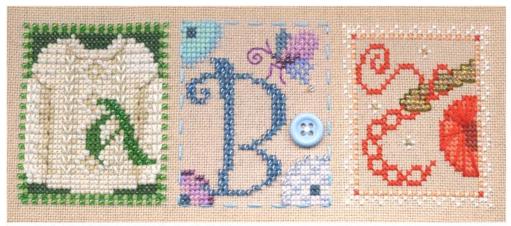

From the Aran Sweater to the Zig Zag Stitch, the love of needlework is this alphabet's theme. Each letter block represents a unique stitching pleasure possessed by the hearts and hands of stitchers everywhere.

## Letter Blocks are 31 x 36 stitches each.

They can be stitched, beaded, and embellished as individual motifs or stitched together on your fabric of choice to create a Stitcher's Sampler.

The model pictured here was stitched over two threads on 28 count Tea-Dyed Monaco by Charles Craft.

## B IS FOR BUTTON & Beads Too.

From The Stitcher's Alphabet - Copyright @ 2006 Brooke's Books Publishing

| Symbol  T  D  C  A  A | DMC<br>Blanc<br>519<br>964<br>209<br>3747<br>340<br>931<br>930 | Color White Sky Blue Seagreen Lt Lavender Dk Blue Violet Vy Lt Blue Violet Md Antique Blue Dk | Cross Stitch & Bead: If stitching on 14 to 18 count fabric, use 2 strands of floss to cross stitch and also bead the motif. If you have trouble threading a beading needle with 2 strands of floss, put 1 strand of floss through the eye and pull the end down so there are 2 working strands.  Back Stitch: Using 2 strands of DMC floss in the following colors, back stitch as charted: DMC #552 - Butterfly; DMC #519 - Motif |
|-----------------------|----------------------------------------------------------------|-----------------------------------------------------------------------------------------------|------------------------------------------------------------------------------------------------------------------------------------------------------------------------------------------------------------------------------------------------------------------------------------------------------------------------------------------------------------------------------------------------------------------------------------|
|                       | Mill Hill                                                      | Floss Used                                                                                    |                                                                                                                                                                                                                                                                                                                                                                                                                                    |
| <b>\$</b>             | 02010                                                          | White                                                                                         | Border.                                                                                                                                                                                                                                                                                                                                                                                                                            |
| U                     | 42017                                                          | 519                                                                                           | Embellish with a button of your choice. See                                                                                                                                                                                                                                                                                                                                                                                        |
| +                     | 42018                                                          | 209                                                                                           | photo for placement.                                                                                                                                                                                                                                                                                                                                                                                                               |
|                       | 02026                                                          | 931                                                                                           |                                                                                                                                                                                                                                                                                                                                                                                                                                    |
| •                     | 40553                                                          | 552                                                                                           | You will also need DMC 552 to back stitch.                                                                                                                                                                                                                                                                                                                                                                                         |